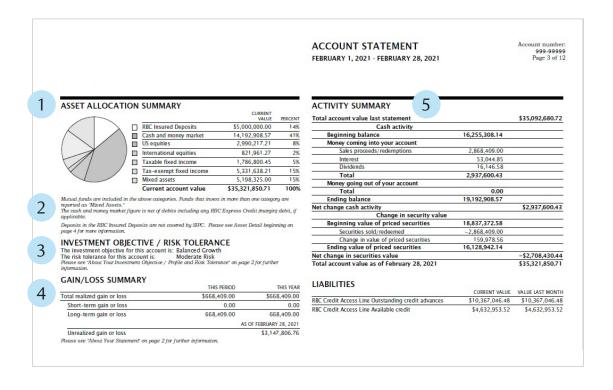

# Holdings, activities and gain/loss

This page provides you with an overview of your account holdings, activity and gain/loss information.

- Asset allocation summary —
  This pie chart and the
  accompanying table show
  how your money is allocated
  among different types of asset
  classes, such as cash and
  money markets, U.S. equities,
  international equities, taxable
  fixed income and tax-exempt
  fixed income. "Other Assets"
  include futures, commodities
  and other vehicles that
  do not fit into the main
  investment categories.
- 2 Unrealized gain/loss Mutual funds are listed with the asset class in which they are primarily invested. For example, the value of a fund that invests primarily in U.S. equities would be included in U.S. equities.
- 3 Investment objective/risk tolerance The investment objective you and your financial professional have set for your account is listed here. If your objective is not listed or your needs have changed, please discuss this with your financial professional.
- 4 Gain/loss summary This summary shows realized and unrealized gains and losses for selected securities in your account, both year-to-date and for the current statement period.
- 5 Activity summary This section shows high-level information about the activity in your account for the current statement period.