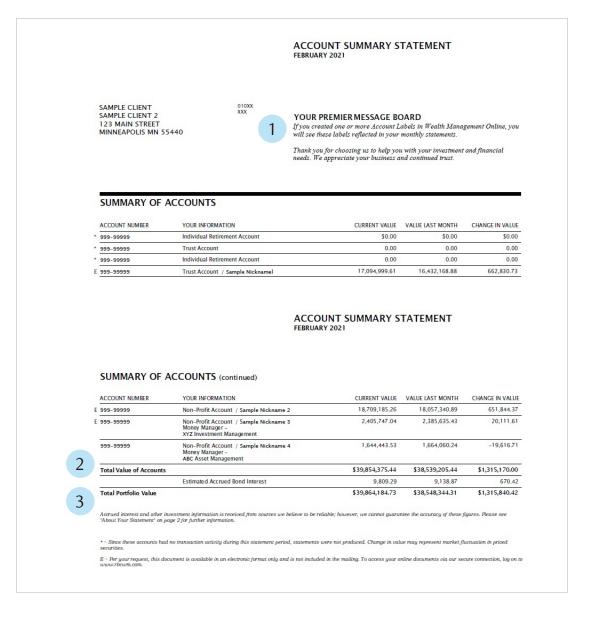

# Summary of accounts

If you have several accounts serviced by RBC Clearing & Custody, and you've chosen to have all the statements delivered together, then you'll automatically receive an Account Summary Statement, which gives you a basic overview of all your accounts, as a supplement to your account statements. Detailed statements for your individual accounts are also provided.

- 1 Your message board In this area, you'll find important information or announcements from the firm.
- 2 Total value of accounts This appears when accrued bond interest, a held away annuity or a held away alternative investment are present in one or more of the accounts listed on the account summary statement.
- 3 Total portfolio value This line shows the total value of all your accounts listed on the summary statement. Please note that an asterisk in the "Account Number" column indicates that additional details on that particular account are not available here.